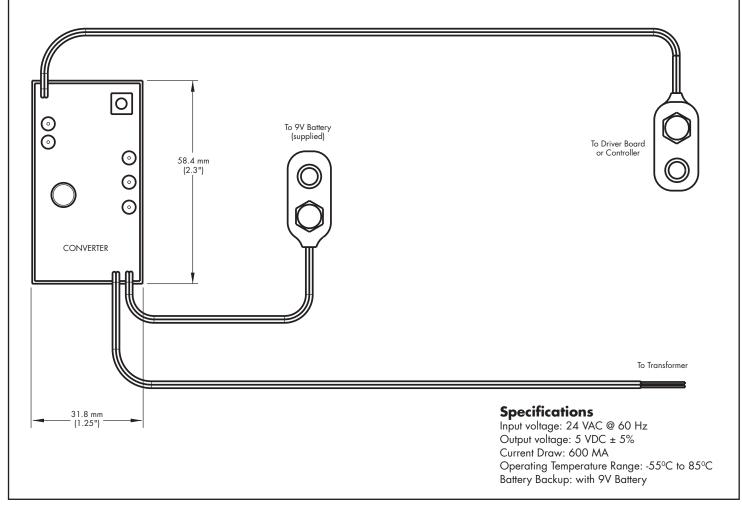

#### 061047A

To convert installed product in field, order the 061047A kit pictured below.

Note: Measurements may vary ± 6mm (0.25")

Refer to www.specselect.com for individual models.